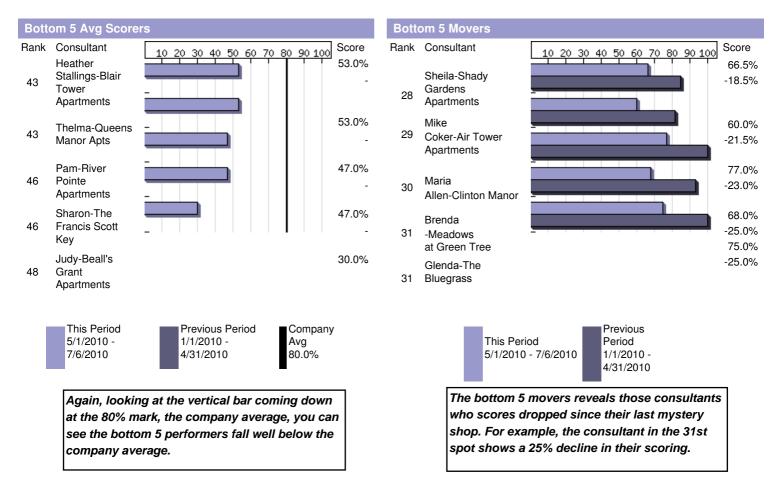

| Previous Period Company<br>1/1/2010 - Avg<br>4/31/2010 80.0%                                                                                                                                    |      | Th<br>5/1                                       |
|      | a verti<br>identil<br>consu            | ng at the top graph on the left, you see<br>cal line at the 80% mark which<br>ies the company wide average. These<br>Itants who ranked as the top 5 exceed<br>mpany average. See page 2 for the |      | Lookir<br>see 5 d<br>the mo<br>For ex<br>improv |

bottom performers.





Looking at the top graph on the right, you see 5 consultants who's scores improved the most since their last mystery shop. For example, the consultant in the #1 spot improved her score by 63%!

## Who's Hot? Who's Not?