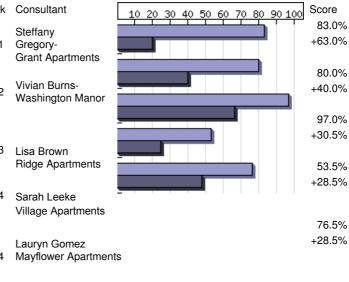

## WHO'S HOT? WHO'S NOT? Telephone Evaluation Companywide Report 5/1/2010 - 7/6/2010 vs 1/1/2010 - 4/31/2010

| Тор  | 5 Avg Scorers                          |                                                                                                                                                                                                 | Тор  | 5 Movers                                        |
|------|----------------------------------------|-------------------------------------------------------------------------------------------------------------------------------------------------------------------------------------------------|------|-------------------------------------------------|
| Rank | Consultant                             | 10 20 30 40 50 60 70 80 90 100 Score                                                                                                                                                            | Rank | Consultant                                      |
| 1    | Brandi<br>Jones-Allenwood<br>Townhomes | 100.0%                                                                                                                                                                                          | 1    | Steffany<br>Gregory-<br>Grant Apartmer          |
| 1    | Sherry<br>Stone-Six Mile<br>Creek      |                                                                                                                                                                                                 | 2    | Vivian Burns-<br>Washington Ma                  |
|      | Chris                                  | 100.0%                                                                                                                                                                                          |      |                                                 |
| 1    | Slade-Walden                           | 100.0%                                                                                                                                                                                          |      |                                                 |
|      | Woods Senior<br>Housing                | - 100.0%                                                                                                                                                                                        | 3    | Lisa Brown<br>Ridge Apartme                     |
| 1    | Diane<br>Smith:Crossing<br>Apartments  | 100.0%                                                                                                                                                                                          | 4    | Sarah Leeke<br>Village Apartme                  |
| 1    | Greg<br>Mills-Allen<br>House           | 100.0%<br>77.0%                                                                                                                                                                                 | 4    | Lauryn Gomez<br>Mayflower Apar                  |
|      | This Period<br>5/1/2010 -<br>7/6/2010  | Previous Period Company<br>1/1/2010 - Avg<br>4/31/2010 80.0%                                                                                                                                    |      | Th<br>5/1                                       |
|      | a verti<br>identil<br>consu            | ng at the top graph on the left, you see<br>cal line at the 80% mark which<br>ies the company wide average. These<br>Itants who ranked as the top 5 exceed<br>mpany average. See page 2 for the |      | Lookir<br>see 5 d<br>the mo<br>For ex<br>improv |

bottom performers.

Looking at the top graph on the right, you see 5 consultants who's scores improved the most since their last mystery shop. For example, the consultant in the #1 spot improved her score by 63%!